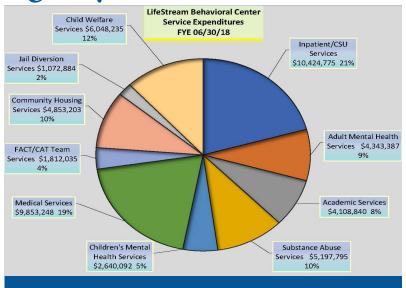

ngthened by implementing our child welfare behavioral health integration initiative to achieve better outcomes for the children and families being served.

Awarded funding to start MAT opioid treatment services in West Orange County from Central Florida Cares. The services will be provided in Ocoee, near Health Central Hospital.

We are in the planning/permitting process to begin building our new inpatient and residential services facility in Clermont. This fifty-two (52) bed complex will bring much needed services to the residents of South Lake and Sumter counties.

Added a successful new annual fundraiser "Soup for Good". The event was held in Eustis to support the operation of the Open Door program, a day shelter for homeless individuals.





# **Agency Fiscal & Service Information**



|             | 2016-2017     | 2017-2018     |
|-------------|---------------|---------------|
| Assets      | \$ 38,340,226 | \$ 38,850,997 |
| Liabilities | \$ 12,920,757 | \$ 11,649,320 |
| Net Assets  | \$ 25,419,469 | \$ 27,201,677 |

### PROGRAM UTILIZATION - FY ENDED JUNE 30, 2018

**Individuals Served: 13,630 (unduplicated)** 

| PROGRAMS                 | CLIENTS* | VISITS+ |  |
|--------------------------|----------|---------|--|
| Mental Health            |          |         |  |
| Adult                    | 13,336   | 148,856 |  |
| Child                    | 4,697    | 80,557  |  |
| Substance Abuse          |          |         |  |
| Adult                    | 3,000    | 51,836  |  |
| Child                    | 2,003    | 20,461  |  |
| Wellness Integration     |